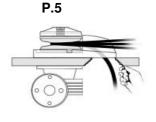

When using rope/chain combo its important to cut the hole according to picture P.5. Hole in deck should be angled forward to make the rope go freely down into the anchor locker

Improper installation will result in a void in warranty