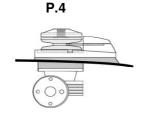

# Improper installation will result in a void in warranty

Motor can be mounted in 4 different way. If possible we recommend to mount motor pointing to starboard side, then motor will be far away from the rope and chain.