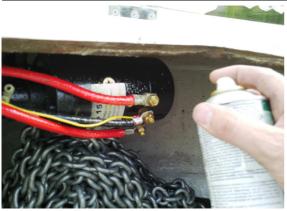

### P.8

After mounting the gear motor unit, and function test. Spray the complete under deck unit well with anti corrosion wax. This is important to get a trouble free operation in years to come. The salty environment in the anchor locker is extreme, and over time will damage the gearbox and motor. Use Tectyl, Terreson Multi Wax 103 or CRC Heavy Duty Corrosion Inhibitor or simmilar anti corrosion/rust wax products.