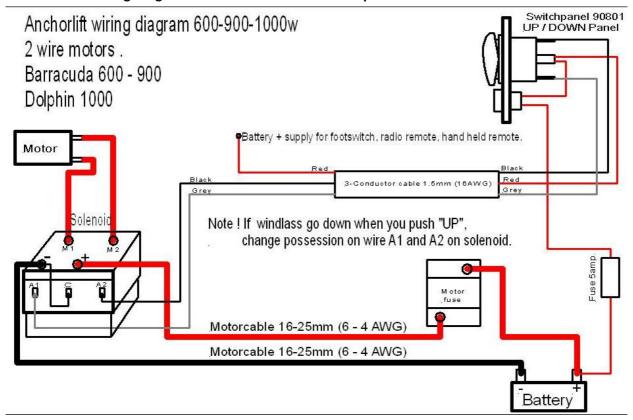

hain.



### P.8

After mounting the gear motor unit, and function test. Spray the complete under deck unit well with anti corrosion wax. This is important to get a trouble free operation in years to come. The salty environment in the anchor locker is extreme, and over time will damage the gearbox and motor. Use Tectyl, Terreson Multi Wax 103 or CRC Heavy Duty Corrosion Inhibitor or simmilar anti corrosion/rust wax products.



Improper installation will result in a void in warranty

#### **Electrical installation:**



Solenoid should be mounted on a dry place. Do not mount the solenoid inside the anchor locker.

We recomend to spray al electrical connectors with anti corrussion spray. WD40 CRC565 or simmilar products.

## Wiring diagram Barracuda 600-900 and Dolphin 1000. 2 wire motor.



#### Wiring diagram for Dolphin 1200 Mako 1200 - 1500 Aquarius 2500





USA:

Anchorlift USA Inc 12550 71St. Court Largo Florida 33773 USA

Phone: + 1 866 966 7107 saleusa@anchorlift.com Europe:

**Anchorlift Int AS** OLE DEVIKSVEI 16B. 0666 OSLO - NORWAY Phone: + 47 22 64 80 40

Sales@anchorlift.com