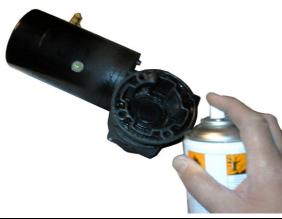

#### P.7

Before mounting gear motor unit.

Spray flang well with anti corrosion wax.

Use Tectyl, Terreson Multi Wax 103 or

CRC Heavy Duty Corrosion Inhibitor

or simmilar anti corrosion/rust wax products.

# Improper installation will result in a void in warranty

Motor can be mounted in 4 different way. If possible we recommend to mount motor pointing to starboard side, then motor will be far away from the rope and chain.