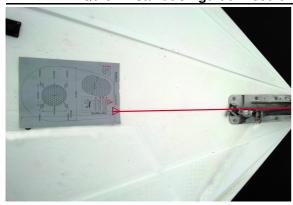

Quick installation guide. Reed the user manual carefully before installation.

P.1

Place mounting template in correct and best position. The chain centre line should match the bow roller centre line. Cut hole according to template.